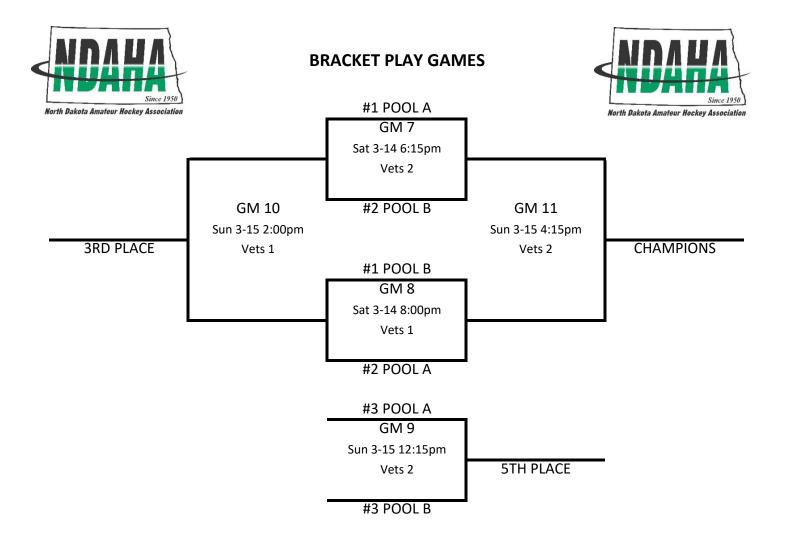

ts2    | JVC       | VS | Watford City |       |
| 4    | Friday 3-13   | 8:00pm  | Vets 1   | Fargo 14U | VS | NSYH         |       |
| 5    | Saturday 3-14 | 10:15am | Vets2    | Mandan    | VS | Watford City |       |
| 6    | Saturday 3-14 | 12:00pm | Vets 1   | Minot     | VS | NSYH         |       |

## **POOL STANDINGS**

| POOL | TEAM      | WINS | LOSSES | POINTS | SEED |
|------|-----------|------|--------|--------|------|
| Α    | #1 Pool A |      |        |        |      |
| Α    | #2 Pool A |      |        |        |      |
| Α    | #3 Pool A |      |        |        |      |
| В    | #1 Pool B |      |        |        |      |
| В    | #2 Pool B |      |        |        |      |
| В    | #3 Pool b |      |        |        |      |

After pool play teams move to bracket play