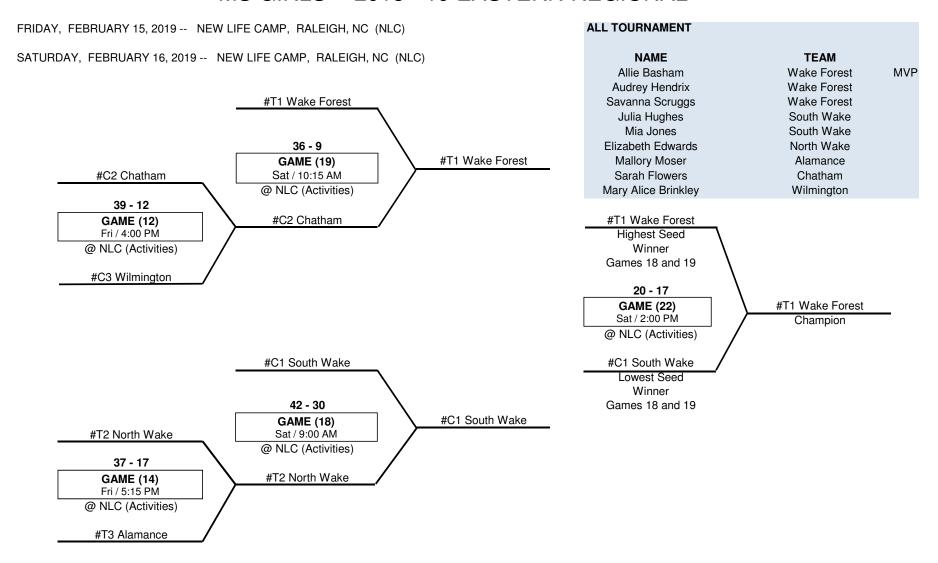

# VARSITY GIRLS -- 2018 - 19 EASTERN REGIONAL

NOTE: -- THE HIGHEST SEED IS THE HOME TEAM