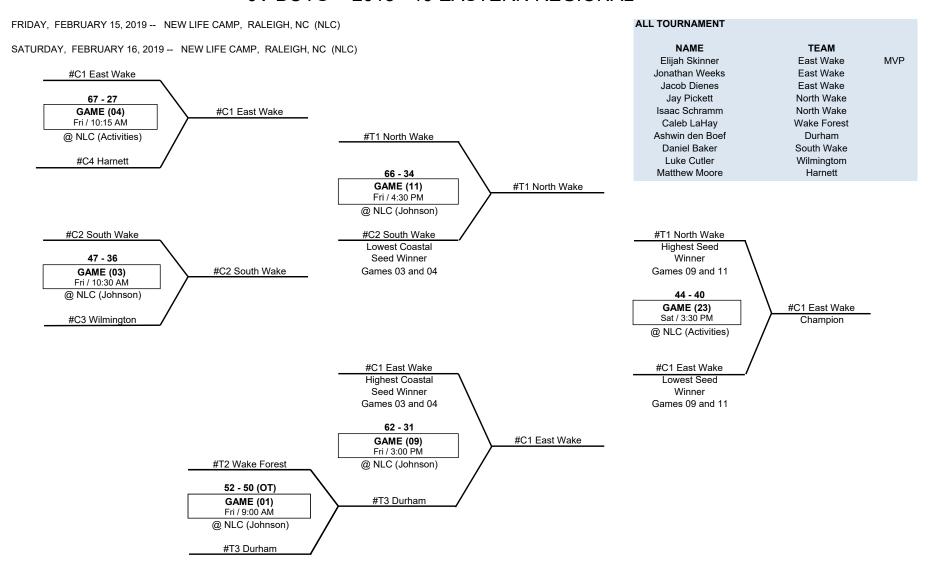

## JV BOYS -- 2018 - 19 EASTERN REGIONAL

NOTE: -- THE HIGHEST SEED IS THE HOME TEAM

-- EAST WAKE = WILSON

<sup>--</sup> IN SEMI FINAL GAMES AND CHAMPIONSHIP GAME -- IF BOTH TEAMS ARE THE SAME SEED THEN THE TRIANGLE CONFERENCE WILL BE THE HOME TEAM