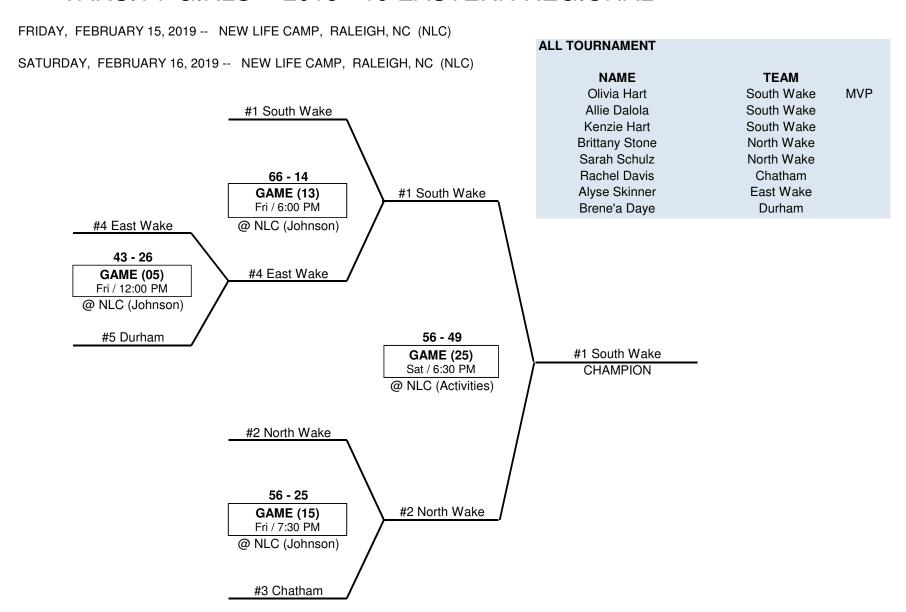

# VARSITY GIRLS -- 2018 - 19 EASTERN REGIONAL

NOTE: -- THE HIGHEST SEED IS THE HOME TEAM