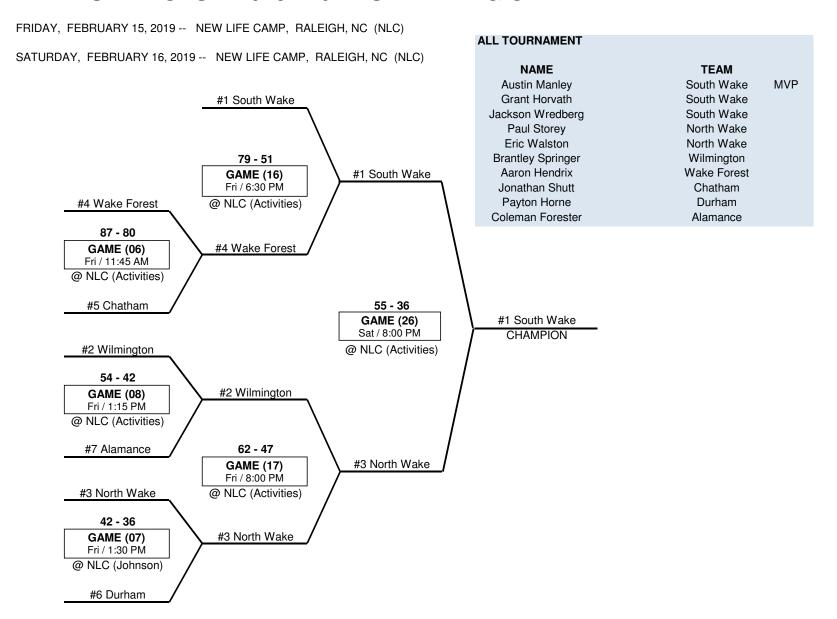

### VARSITY BOYS -- 2018 - 19 EASTERN REGIONAL

NOTE: -- THE HIGHEST SEED IS THE HOME TEAM