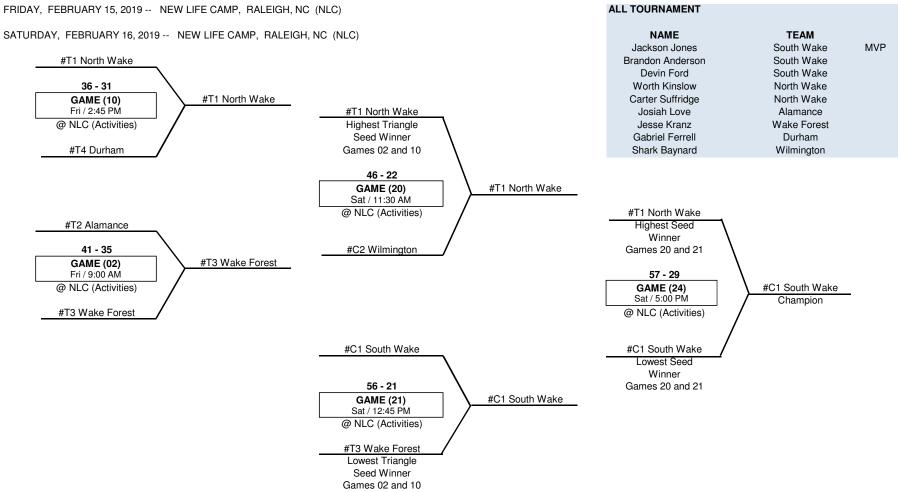

#### MS BOYS -- 2018 - 19 EASTERN REGIONAL

NOTE: -- THE HIGHEST SEED IS THE HOME TEAM

<sup>--</sup> IN SEMI FINAL GAMES AND CHAMPIONSHIP GAME -- IF BOTH TEAMS ARE THE SAME SEED THEN THE TRIANGLE CONFERENCE WILL BE THE HOME TEAM