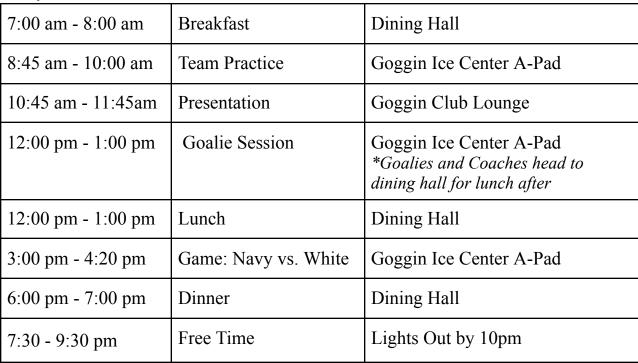

### **Red and White Teams**

| 7:00 am - 8:00 am   | Breakfast                          | Dining Hall             |  |
|---------------------|------------------------------------|-------------------------|--|
| 8:50 am - 10:20 am  | Practice                           | Goggin Ice Center B-Pad |  |
| 11:00 am - 12:00 pm | Player Development<br>Presentation | Goggin Club Lounge      |  |
| 12:00 pm - 1:00 pm  | Lunch                              | Dining Hall             |  |
| 3:00 pm - 4:20 pm   | Game: Red vs. White                | Goggin Ice Center A-Pad |  |
| 6:00 pm - 7:00 pm   | Dinner                             | Dining Hall             |  |
| 7:30 pm - 9:30 pm   | Free Time                          | Lights Out by 10pm      |  |