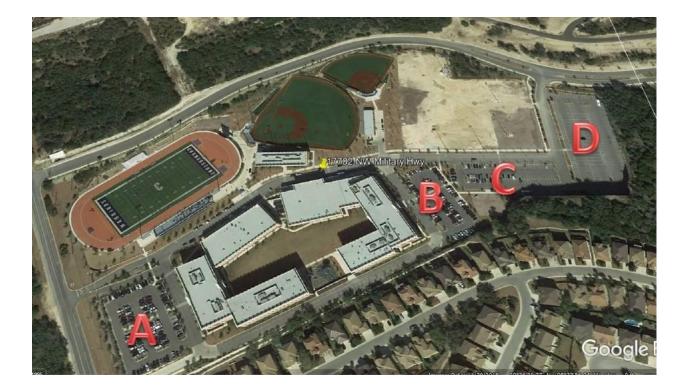

## Cornerstone Christian Schools Sports Facilities Code of Conduct

- Cornerstone Christian Schools is located at: 17702 NW Military Hwy San Antonio, Texas 78257
- Cornerstone Christian Schools reserves the right to charge for event parking.
- General parking is designated to Lot B, Lot C and Lot D.
  Cornerstone Christian Schools Security personnel reserves the right to designate Lot A as a general parking area on a case-by-case basis. (See Campus Map)
- Alcohol is prohibited. Non-alcoholic drinks in re-sealable plastic containers are permitted. Glass containers are strictly prohibited.
- No metal cleats, track spikes, etc. are permitted within the facility.
- Lawn chairs are prohibited on the turf fields.
- No bags can be hung on the netting of any baseball and softball fields.
- Bikes, skateboards, hoverboards, etc. are prohibited.
- Pets, other than guide animals, are prohibited.
- Smoking and tobacco products are not permitted in the facility.
- Sunflower seeds are prohibited on all fields and courts.
- Fireworks are strictly prohibited within and around the facility.
- Drones, generators, grills, etc. are not permitted within the facility.
- All coolers are subject to inspection by Cornerstone Security staff.
- No soliciting of any kind is permitted within the facility.
- Unauthorized vehicles, scooters, carts, etc. are prohibited on fields and courts.
- Individuals who engage in unacceptable behavior will be removed from the premises, and have their access revoked and/or be subject to further legal action.
- Secure all valuables. Cornerstone Christian Schools is not responsible for lost or stolen items.
- In the event of inclement weather, either during or leading up to a tournament, Cornerstone Christian Schools staff will evaluate field conditions to ensure a safe playing environment.