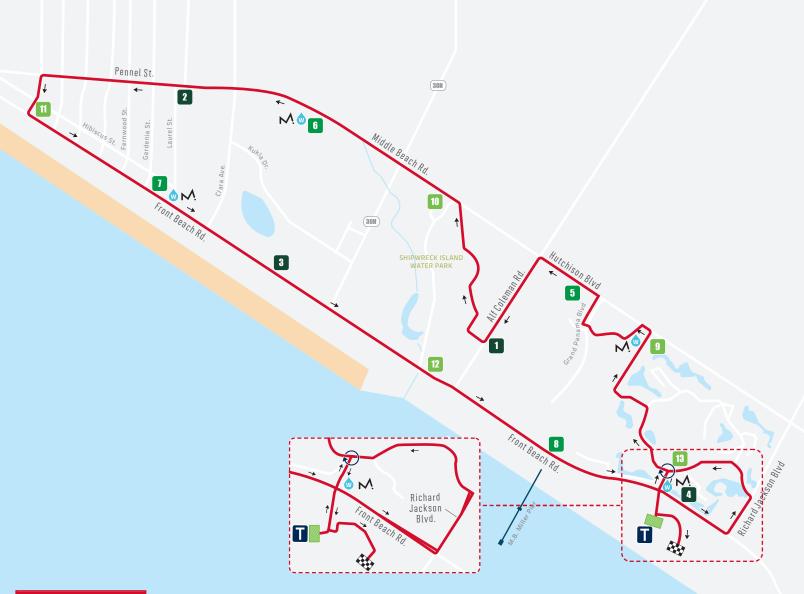

## TURN BY TURN DIRECTIONS

- Exit transition Left Turn onto the Pedestrian Bridge
- Left Turn onto N Richard Jackson Blvd (lap starts / finishes here)
  - Left Turn onto Maintenance Road
  - Left Turn onto Middle Beach Road
  - Left Turn into the Another Broken Egg Parking Lot
    - Right Turn onto Grand Panama Blvd
    - Left Turn onto Middle Beach Road
    - Left Turn onto Alf Coleman Blvd.
- Right Turn into Shipwreck Island Parking Lot following course into water park
  - Left Turn onto Middle Beach Road
  - Left Turn onto Dogwood Street
  - Left Turn onto Front Beach Road
  - Left Turn onto Richard Jackson Blvd.
  - Left Turn onto N Richard Jackson Blvd. (Edgewater Villa Entrance)
- Continue straight on N Richard Jackson Blvd. to complete 1st, 2nd, and 3rd laps
  - At the end of the 3rd lap Left Turn onto the Pedestrian Bridge
- Left at the end of the Pedestrian Bridge Left Turn on sidewalk Left Turn under breezeway
  - Right Turn to the finish line