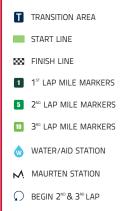

## LEGEND







## TURN BY TURN DIRECTIONS

- Exit transition Left Turn onto the Pedestrian Bridge
- Left Turn onto N Richard Jackson Blvd (lap starts / finishes here)
  - Left Turn onto Maintenance Road
  - Left Turn onto Middle Beach Road
  - Left Turn into the Another Broken Egg Parking Lot
    - Right Turn onto Grand Panama Blvd
    - Left Turn onto Middle Beach Road
    - Left Turn onto Alf Coleman Blvd.
- Right Turn into Shipwreck Island Parking Lot following course into water park
  - Left Turn onto Middle Beach Road
  - Left Turn onto Dogwood Street
  - Left Turn onto Front Beach Road
  - Left Turn onto Richard Jackson Blvd.
  - Left Turn onto N Richard Jackson Blvd. (Edgewater Villa Entrance)
- Continue straight on N Richard Jackson Blvd. to complete 1st, 2nd, and 3rd laps
  - At the end of