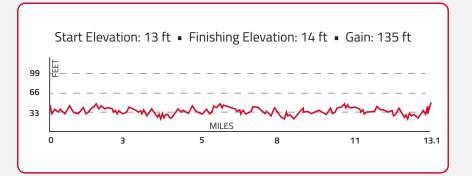

Maintenance Road
  - Left Turn onto Middle Beach Road
  - Left Turn into the Another Broken Egg Parking Lot
    - Right Turn onto Grand Panama Blvd
    - Left Turn onto Middle Beach Road
    - Left Turn onto Alf Coleman Blvd.
- Right Turn into Shipwreck Island Parking Lot following course into water park
  - Left Turn onto Middle Beach Road
  - Left Turn onto Dogwood Street
  - Left Turn onto Front Beach Road
  - Left Turn onto Richard Jackson Blvd.
  - Left Turn onto N Richard Jackson Blvd. (Edgewater Villa Entrance)
- Continue straight on N Richard Jackson Blvd. to complete 1st, 2nd, and 3rd laps
  - At the end of the 3rd lap Left Turn onto the Pedestrian Bridge
- Left at the end of the Pedestrian Bridge Left Turn on sidewalk Left Turn under breezeway
  - Right Turn to the finish line