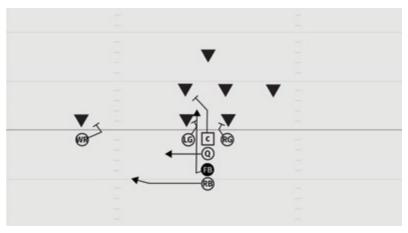

#### **ROOKIE TACKLE 7-PLAYER PRO SWING LEFT**

WR 3 yard Slant route

LG Big on big pass protection

C Pass protection, help on any inside rush

RG Big on big pass protection

Q 3 step drop

RB Swing route playside

FB Swing route opposite playside