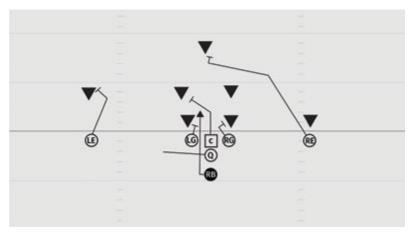

#### **ROOKIE TACKLE 7-PLAYER PRO TOSS LEFT**

WR Stalk block cornerback

RG Reach block defensive lineman

C Cut-off block backside linebacker

LG Scoop block defensive lineman

Q Reverse pivot out and toss to RB

FB Lead around the edge and block most dangerous

RB Bucket step, gain width and shoulders square, secure pitch and follow FB