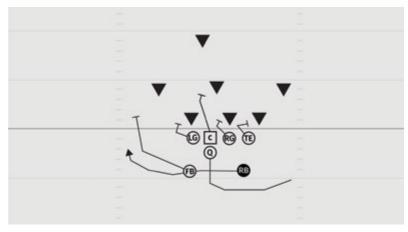

#### **ROOKIE TACKLE 7-PLAYER TIGHT SWEEP LEFT**

- LG Reach block defensive lineman
- C Reach block middle linebacker
- RG Scoop block defensive lineman
- TE Scoop block defensive lineman
- RB Lateral path across formation, receive hand-off and follow FB
- FB Lead around the corner and block the most dangerous defender
- Q Open deep and give flat hand-off to RB