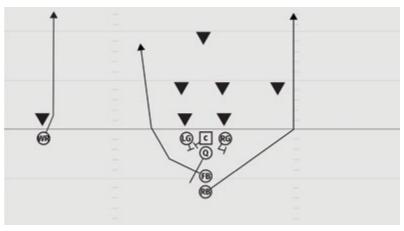

#### **ROOKIE TACKLE 7-PLAYER PRO ALL GO LEFT**

- WR Inside release, Go route staying between numbers and hash
- LG Big on the big pass protection
- C Pass protection, help on any inside rush
- RG Big on big pass protection
- Q 5 step drop
- FB Release playside, Seam route staying inside the hash
- RB Release opposite playside, Seam route aiming down the hash