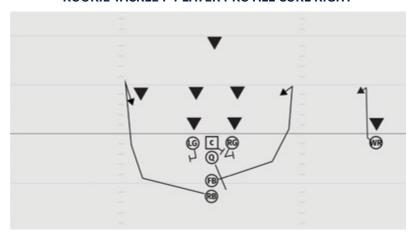

## **ROOKIE TACKLE 7-PLAYER PRO ALL CURL RIGHT**

- WR 5 yard Curl
- LG Big on big pass protection
- C Pass protection, help with any inside rush
- RG Big on big pass protection
- Q 3 step drop
- FB Release playside, 5 yard Curl on the hash
- RB Release opposite playside, 5 yard Curl on the hash