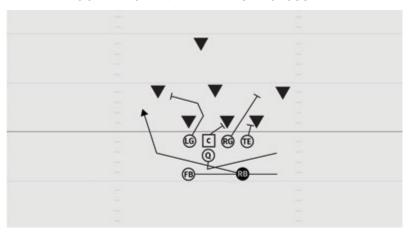

#### **ROOKIE TACKLE 7-PLAYER PRO TOSS LEFT**

WR Stalk block cornerback

RG Reach block defensive lineman

C Cut-off block backside linebacker

LG Scoop block defensive lineman

Q Reverse pivot out and toss to RB

FB Lead around the edge and block most dangerous

RB Bucket step, gain width and shoulders square, secure pitch and follow FB