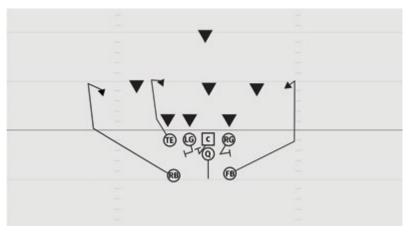

#### **ROOKIE TACKLE 7-PLAYER TIGHT SWEEP LEFT**

- LG Reach block defensive lineman
- C Reach block middle linebacker
- RG Scoop block defensive lineman
- TE Scoop block defensive lineman
- RB Lateral path across formation, receive hand-off and follow FB
- FB Lead around the corner and block the most dangerous defender
- Q Open deep and give flat hand-off to RB