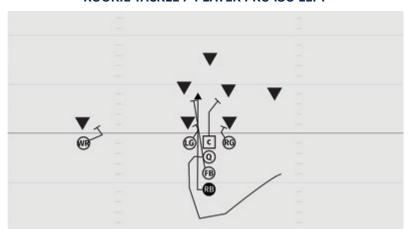

#### **ROOKIE TACKLE 7-PLAYER PRO DIVE LEFT**

- WR Stalk block cornerback
- LG Drive block inside half of defensive lineman
- C Drive block most dangerous linebacker
- RG Scoop block defensive lineman
- Q Open playside, give dive hand-off, attack down line of scrimage
- FB One lateral step and attack the A gap
- RB Fake sweep