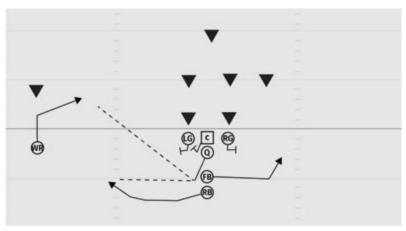

#### **ROOKIE TACKLE 7-PLAYER PRO TOSS LEFT**

WR Stalk block cornerback

RG Reach block defensive lineman

C Cut-off block backside linebacker

LG Scoop block defensive lineman

Q Reverse pivot out and toss to RB

FB Lead around the edge and block most dangerous

RB Bucket step, gain width and shoulders square, secure pitch and follow FB