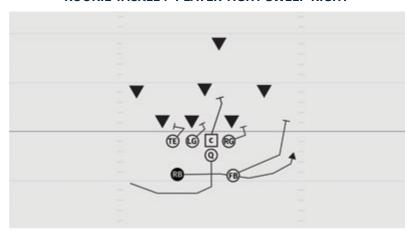

## **ROOKIE TACKLE 7-PLAYER TIGHT KICKOUT RIGHT**

- TE Arc release to widest defender
- RG Reach block defensive lineman
- C Reach block middle linebacker
- LG Scoop block defensive lineman
- FB Attack B gap behind RB's kickout block
- RB Kickout widest defensive lineman
- Q Open playside, continue on bootleg fake