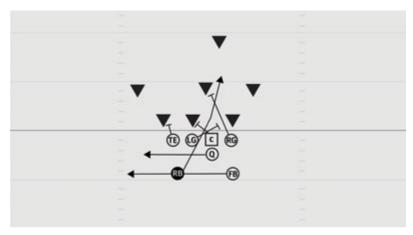

#### **ROOKIE TACKLE 7-PLAYER TIGHT SWEEP RIGHT**

- LG Reach block defensive lineman
- C Reach block middle linebacker
- RG Scoop block defensive lineman
- TE Scoop block defensive lineman
- RB Lateral path across formation, receive hand-off and follow FB
- FB Lead around the corner and block the most dangerous defender
- Q Open deep and give flat hand-off to RB