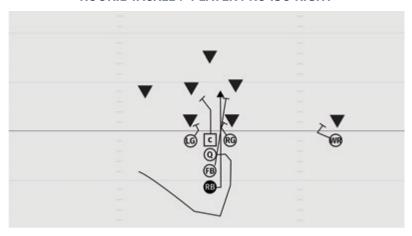

#### **ROOKIE TACKLE 7-PLAYER PRO ALL GO LEFT**

- WR Inside release, Go route staying between numbers and hash
- LG Big on the big pass protection
- C Pass protection, help on any inside rush
- RG Big on big pass protection
- Q 5 step drop
- FB Release playside, Seam route staying inside the hash
- RB Release opposite playside, Seam route aiming down the hash

## **ROOKIE TACKLE 7-PLAYER PRO ALL GO RIGHT**

- WR Inside release, Go route staying between numbers and hash
- LG Big on big pass protection
- C Pass protection, help on any inside rush
- RG Big on big pass protection
- Q 5 step drop
- FB Release playside, Seam route staying inside the hash
- RB Release opposite playside, Seam route aiming down the hash