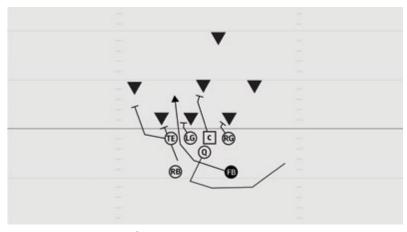

#### **ROOKIE TACKLE 7-PLAYER TIGHT KICKOUT LEFT**

- TE Arc release to widest defender
- LG Reach block defensive lineman
- C Reach block middle linebacker
- RG Scoop block defensive lineman
- FB Attack B gap behind RB's kickout block
- RB Kickout widest defensive lineman
- Q Open playside, continue on bootleg fake