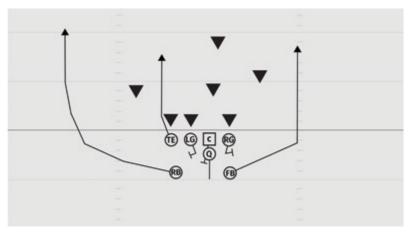

#### **ROOKIE TACKLE 7-PLAYER TIGHT ALL GO LEFT**

- TE Outside release, Seam route
- LG Big on big pass protection
- C Pass protection, help on any inside rush
- RG Big on big pass protection
- RB Go aiming between number and hash
- FB Go route aiming down hash
- Q 5 step drop