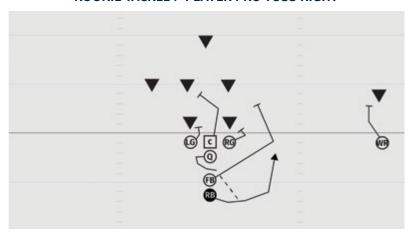

#### **ROOKIE TACKLE 7-PLAYER PRO DIVE LEFT**

- WR Stalk block cornerback
- LG Drive block inside half of defensive lineman
- C Drive block most dangerous linebacker
- RG Scoop block defensive lineman
- Q Open playside, give dive hand-off, attack down line of scrimage
- FB One lateral step and attack the A gap
- RB Fake sweep