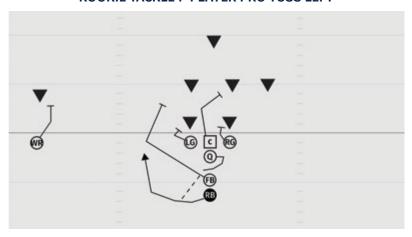

#### **ROOKIE TACKLE 7-PLAYER PRO TOSS LEFT**

WR Stalk block cornerback

RG Reach block defensive lineman

C Cut-off block backside linebacker

LG Scoop block defensive lineman

Q Reverse pivot out and toss to RB

FB Lead around the edge and block most dangerous

RB Bucket step, gain width and shoulders square, secure pitch and follow FB