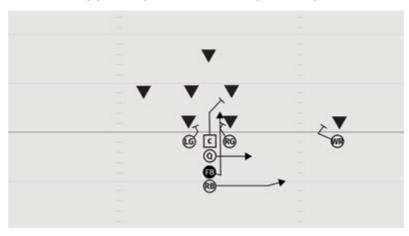

#### **ROOKIE TACKLE 7-PLAYER PRO TOSS LEFT**

WR Stalk block cornerback

RG Reach block defensive lineman

C Cut-off block backside linebacker

LG Scoop block defensive lineman

Q Reverse pivot out and toss to RB

FB Lead around the edge and block most dangerous

RB Bucket step, gain width and shoulders square, secure pitch and follow FB