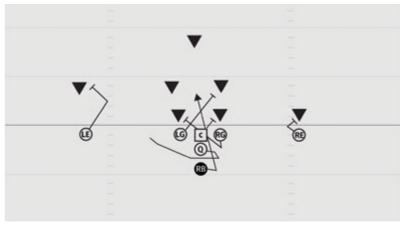

#### **ROOKIE TACKLE 7-PLAYER SPREAD DIVE LEFT**

- LE Stalk block cornerback
- LG Drive block most dangerous lineman
- C Drive block most dangerous linebacker
- RG Scoop block defensive lineman
- RE Inside release work to block deep safety
- Q Open playside, dive hand-off, continue fake down the line
- RB One lateral step, attack A gap, follow C's block