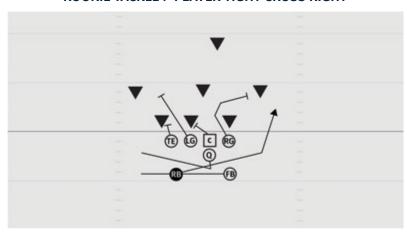

#### **ROOKIE TACKLE 7-PLAYER TIGHT CROSS LEFT**

- LG Inside release, work back out to widest defender
- C Block back on defensive lineman
- RG Inside release to widest linebacker to that side
- TE Base block defensive lineman
- RB Delay one second to let play develop, take path between QB and FB, attack edge around unblocked defensive lineman and read LG block
- FB Fake sweep
- Q Open deep, fake sweep outside hand-off to RB