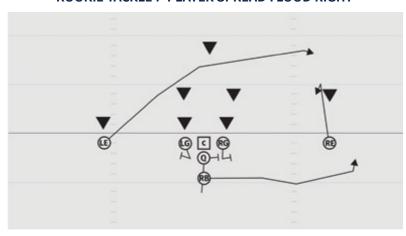

#### **ROOKIE TACKLE 7-PLAYER SPREAD STRETCH RIGHT**

- RE Stalk block cornerback
- RG Reach block defensive lineman
- C Reach block playside linebacker
- LG Inside release, cut-off block backside linebacker
- LE Inside release, work to block deep safety
- Q Open deep playside, continue bootleg fake after hand-off
- RB Attack outside edge of LG, read block