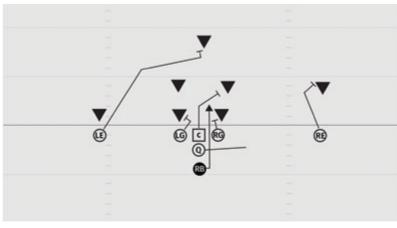

#### **ROOKIE TACKLE 7-PLAYER PRO ALL CURL LEFT**

- WR 5 yard Curl
- LG Big on the big pass protection
- C Pass protection, help with any inside rush
- RG Big on big pass protection
- Q 3 step drop
- FB Release playside, 5 yard Curl on the hash
- RB Release opposite playside, 5 yard Curl on the hash