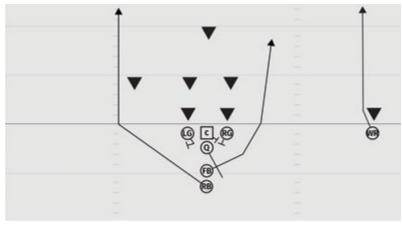

#### **ROOKIE TACKLE 7-PLAYER PRO ALL CURL LEFT**

- WR 5 yard Curl
- LG Big on the big pass protection
- C Pass protection, help with any inside rush
- RG Big on big pass protection
- Q 3 step drop
- FB Release playside, 5 yard Curl on the hash
- RB Release opposite playside, 5 yard Curl on the hash