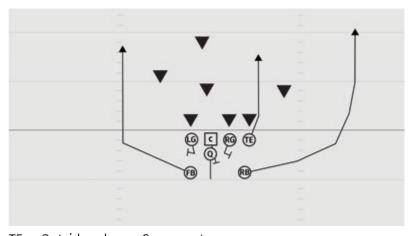

#### **ROOKIE TACKLE 7-PLAYER PRO SWING LEFT**

WR 3 yard Slant route

LG Big on big pass protection

C Pass protection, help on any inside rush

RG Big on big pass protection

Q 3 step drop

RB Swing route playside

FB Swing route opposite playside