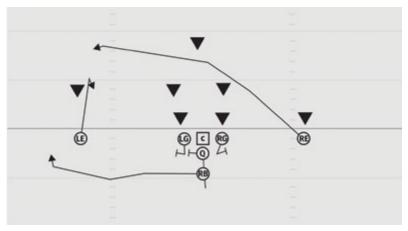

#### **ROOKIE TACKLE 7-PLAYER SPREAD STRETCH LEFT**

- LE Stalk block cornerback
- LG Reach block defensive lineman
- C Reach block playside linebacker
- RG Inside release, cut-off block backside linebacker
- RE Inside release, work to block deep safety
- Q Open deep playside, continue bootleg fake after hand-off
- RB Attack outside edge of LG, read block