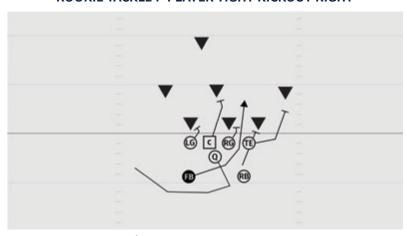

#### **ROOKIE TACKLE 7-PLAYER TIGHT KICKOUT LEFT**

- TE Arc release to widest defender
- LG Reach block defensive lineman
- C Reach block middle linebacker
- RG Scoop block defensive lineman
- FB Attack B gap behind RB's kickout block
- RB Kickout widest defensive lineman
- Q Open playside, continue on bootleg fake