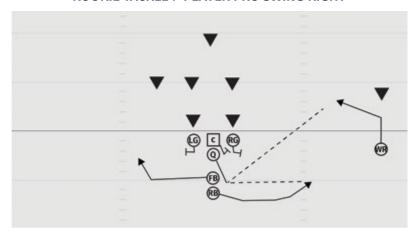

## **ROOKIE TACKLE 7-PLAYER PRO TOSS RIGHT**

WR Stalk block cornerback

RG Reach block defensive lineman

C Cut-off block backside linebacker

LG Scoop block defensive lineman

Q Reverse pivot out and toss to RB

FB Lead around the edge and block most dangerous

RB Bucket step, gain width and shoulders square, secure pitch and follow FB