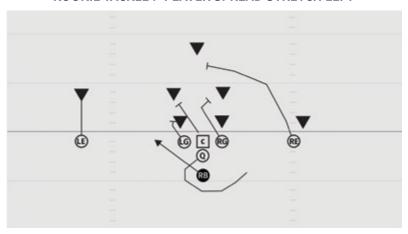

#### **ROOKIE TACKLE 7-PLAYER SPREAD STRETCH LEFT**

- LE Stalk block cornerback
- LG Reach block defensive lineman
- C Reach block playside linebacker
- RG Inside release, cut-off block backside linebacker
- RE Inside release, work to block deep safety
- Q Open deep playside, continue bootleg fake after hand-off
- RB Attack outside edge of LG, read block