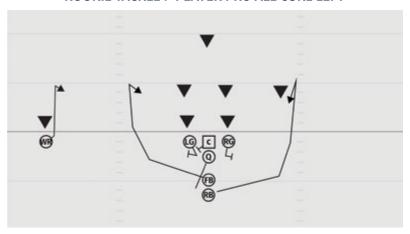

#### **ROOKIE TACKLE 7-PLAYER PRO ALL CURL LEFT**

- WR 5 yard Curl
- LG Big on the big pass protection
- C Pass protection, help with any inside rush
- RG Big on big pass protection
- Q 3 step drop
- FB Release playside, 5 yard Curl on the hash
- RB Release opposite playside, 5 yard Curl on the hash