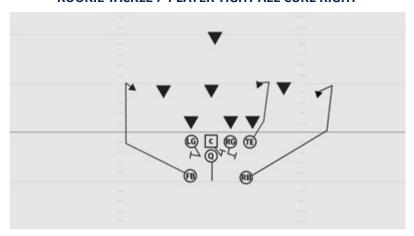

## **ROOKIE TACKLE 7-PLAYER TIGHT KICKOUT RIGHT**

- TE Arc release to widest defender
- RG Reach block defensive lineman
- C Reach block middle linebacker
- LG Scoop block defensive lineman
- FB Attack B gap behind RB's kickout block
- RB Kickout widest defensive lineman
- Q Open playside, continue on bootleg fake