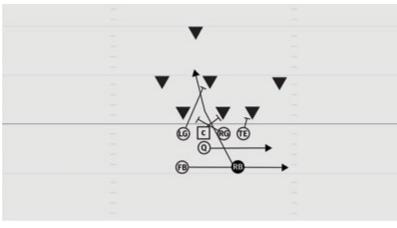

#### **ROOKIE TACKLE 7-PLAYER PRO DIVE LEFT**

- WR Stalk block cornerback
- LG Drive block inside half of defensive lineman
- C Drive block most dangerous linebacker
- RG Scoop block defensive lineman
- Q Open playside, give dive hand-off, attack down line of scrimage
- FB One lateral step and attack the A gap
- RB Fake sweep