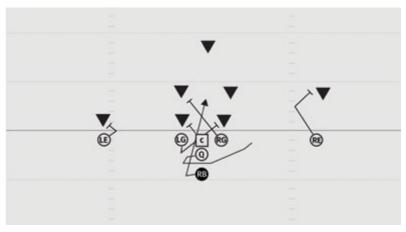

## **ROOKIE TACKLE 7-PLAYER SPREAD ALL GO**

- LE Outside release, Go route
- LG Big on big pass protection
- C Pass protection, help on any inside rush
- RG Big on big pass protection
- RE Outside release, Go route
- Q 5 step drop
- RB Release through the line, middle of the field Go route

(continued)