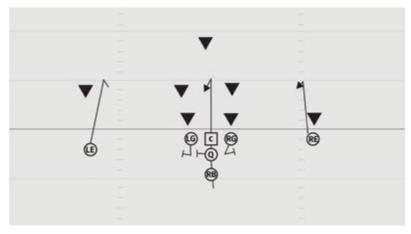

#### ROOKIE TACKLE 7-PLAYER SPREAD ALL CURL

- LE 5 yard Curl route
- LG Big on big pass protection
- C Pass protection, help on any inside rush
- RG Big on big pass protection
- RE 5 yard Curl route
- RB Release throught the line, 5 yard Curl route
- Q 3 step drop