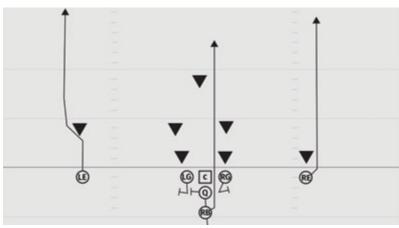

## **ROOKIE TACKLE 7-PLAYER SPREAD ALL GO**

- LE Outside release, Go route
- LG Big on big pass protection
- C Pass protection, help on any inside rush
- RG Big on big pass protection
- RE Outside release, Go route
- Q 5 step drop
- RB Release through the line, middle of the field Go route

(continued)