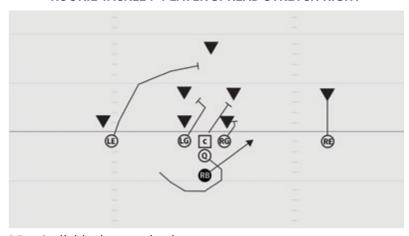

#### ROOKIE TACKLE 7-PLAYER SPREAD ALL CURL

- LE 5 yard Curl route
- LG Big on big pass protection
- C Pass protection, help on any inside rush
- RG Big on big pass protection
- RE 5 yard Curl route
- RB Release throught the line, 5 yard Curl route
- Q 3 step drop