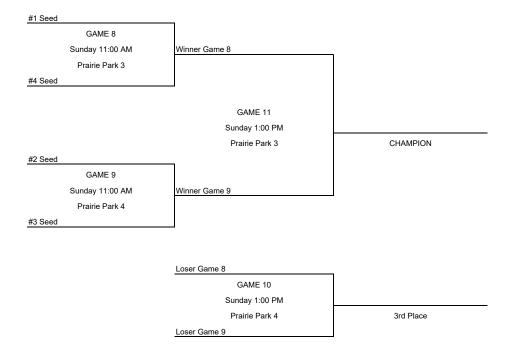

KET**

| #5 Seed        | -                    |  |  |
|----------------|----------------------|--|--|
| GAME 7         |                      |  |  |
| Sunday 9:00 AM |                      |  |  |
| Prairie Park 3 | Consolation Champion |  |  |
| #6 Seed        |                      |  |  |

#### Seeding Tie Breakers:

- 1. Results of the head to head competition
- (Only applies when all teams left in tie breaker have played each other)
- 2. Runs differential in Total Pool Play

(Maximum plus or minus 10 runs per game)

- 3. Least number of runs allowed in Total Pool Play.
- 4. Most total runs scored in Total Pool Play.
- 5. Coin flip
- \* For a three-way tie, first break the three-way tie by these rules and then start all over with the two remaining teams

## **CHAMPIONSHIP BRACKET**



# Individual awards for 1st, 2nd and 3rd place teams.

All Games for 10AAA will be played at Prairie Park located at 13355 90th St. NW, Otsego, MN