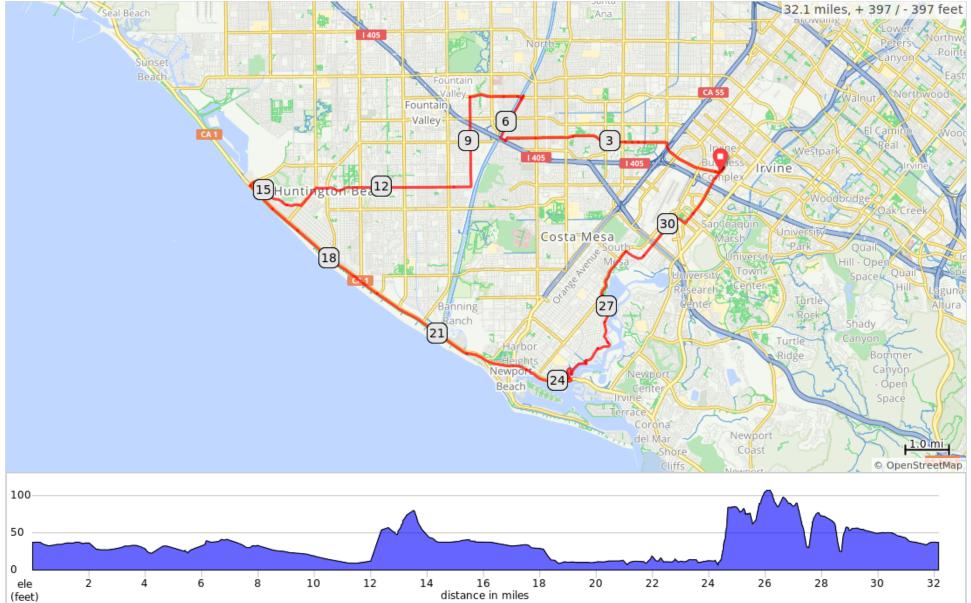

## Hanger 24 Beach Loop M1

## Hanger 24 Beach Loop M1

| Dist | Туре | Note                                                                                 | Next |
|------|------|--------------------------------------------------------------------------------------|------|
| 0.0  | Q    | Start of route                                                                       | 0.1  |
| 0.1  |      | Right onto Von Karman<br>Avenue                                                      | 0.1  |
| 0.3  |      | Right onto Main Street                                                               | 1.5  |
| 1.7  |      | Left onto Sunflower Avenue                                                           | 3.6  |
| 5.4  |      | Continue onto Bike Trail                                                             | 0.2  |
| 5.6  |      | Right onto SART                                                                      | 1.1  |
| 6.7  |      | Sharp right to exit at<br>Segerstrom/Slater                                          | 0.0  |
| 6.8  |      | Right onto Slater Ave                                                                | 1.2  |
| 8.0  |      | Left onto Ward Street                                                                | 2.0  |
| 10.0 |      | Right onto Yorktown Ave                                                              | 3.5  |
| 13.5 |      | Left onto Goldenwest Street                                                          | 0.5  |
| 14.1 |      | Right onto Palm Avenue                                                               | 1.2  |
| 15.3 |      | Left onto Seapoint Street                                                            | 0.2  |
| 15.5 |      | Left onto PCH                                                                        | 8.7  |
| 24.2 |      | Right and enter bike trail and go under the bridge.                                  | 0.3  |
| 24.5 |      | Slight right onto Back Bay<br>Loop Trail and go up the hill to<br>Castaways Overlook | 0.2  |
| 24.7 |      | Keep right onto Back Bay<br>Loop Trail                                               | 0.4  |
| 25.1 |      | Keep right onto Back Bay<br>Loop Trail                                               | 0.2  |
| 25.3 |      | Right towards Santiago Dr                                                            | 0.5  |
| 25.8 |      | Right onto Galaxy Drive                                                              | 1.3  |
| 27.1 |      | Right onto Santiago Drive                                                            | 0.2  |
| 27.3 |      | Right onto Irvine Avenue                                                             | 1.3  |
| 28.6 |      | Right onto Mesa Drive                                                                | 0.3  |
| 28.9 |      | Slight left onto Southwest<br>Birch Street                                           | 1.5  |
| 30.5 |      | Left onto Von Karman Avenue                                                          | 1.6  |
| 32.1 |      | Left into parking lot                                                                | 0.1  |
| 32.1 |      | End of route                                                                         | 0.0  |