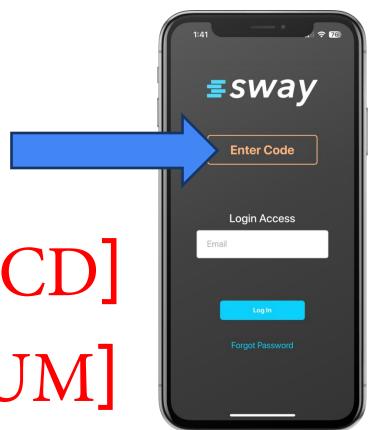

Enter the 5-digit code at the TOP of your screen

AGES:9-11[FPQCD]

AGES:12+[ABUUM]