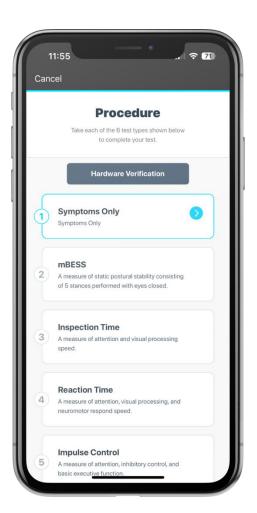

#### Click Hardware Verification!

### Then start the symptoms checklist

Complete the symptoms based on how you feel TODAY

## Follow the instructions on the screen!

- For each test you will complete a practice trial then 2-3 actual trials
- After you complete the balance test sit down to complete the rest
- Check in with me before you leave the testing site