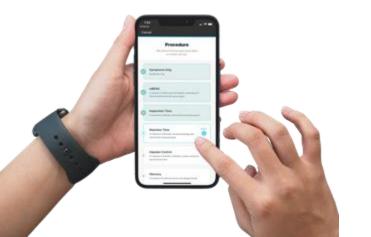

### Then start the symptoms checklist

Complete the symptoms based on how you feel TODAY

## Follow the instructions on the screen!

- For each test you will complete a practice trial then 2-3 actual trials
- After you complete the balance test sit down to complete the rest
- Check in with me before you leave the testing site