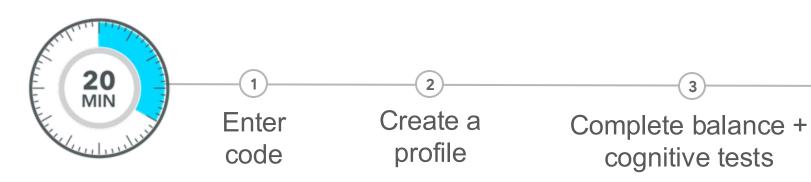

Enter the 5-digit code at the TOP of your screen

AGES:9-11[FPQCD]

AGES:12+[ABUUM]

#### Create a Profile

- Basic information
- Education
- Medical

Click "Finish" once all fields are filled out.

## Follow the instructions on the screen!

- For each test you will complete a practice trial then 2-3 actual trials
- After you complete the balance test sit down to complete the rest
- Check in with me before you leave the testing site