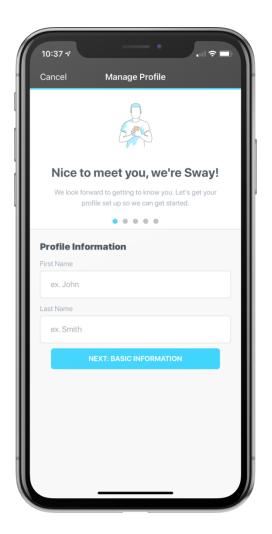

#### Create a Profile

- Basic information
- Education
- Medical

Click "Finish" once all fields are filled out.