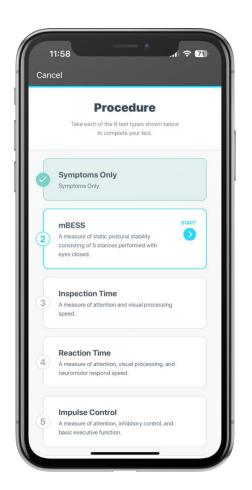

## Follow the instructions on the screen!

- For each test you will complete a practice trial then 2-3 actual trials
- After you complete the balance test sit down to complete the rest
- Check in with me before you leave the testing site