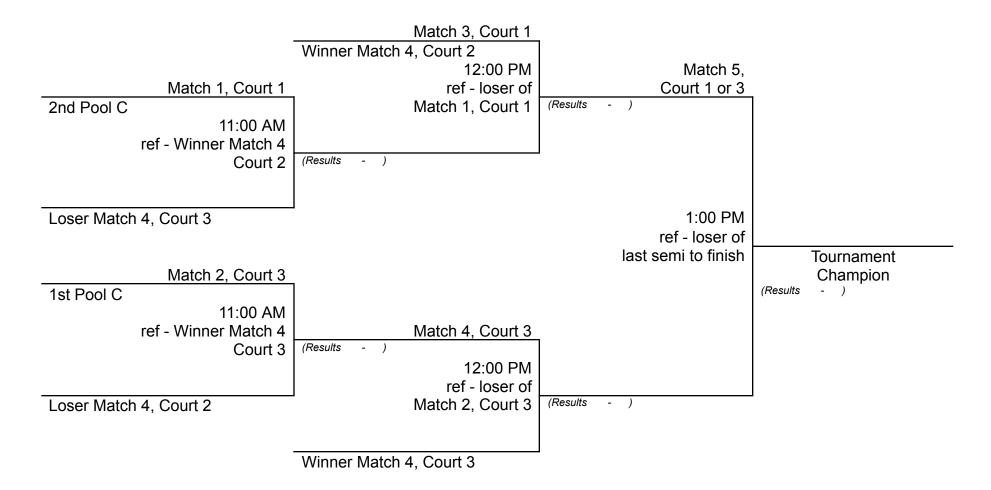

## Block Madness Volleyball Tournament March 10, 2024 - 11:00 AM Girls 16 Power Division Gold Playoff