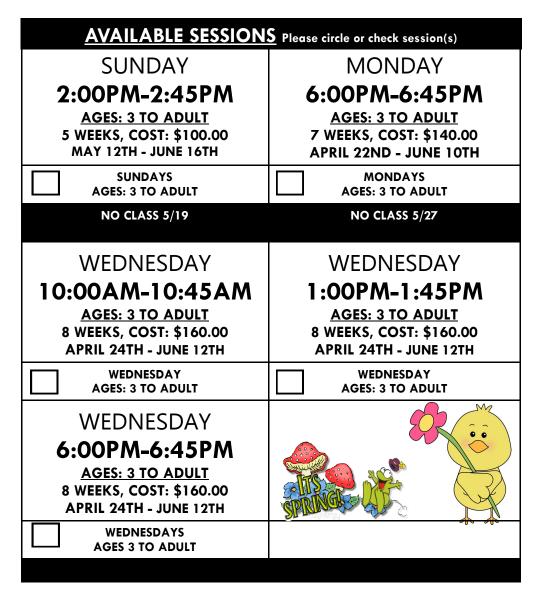

## -LEARN TO SKATE INFORMATION-

Each class will have 45 minutes of instruction with an instructor. Students will be divided by age and skill level during the first class.10-12 students per teacher. Skate rental is available for \$4.00 per class day.