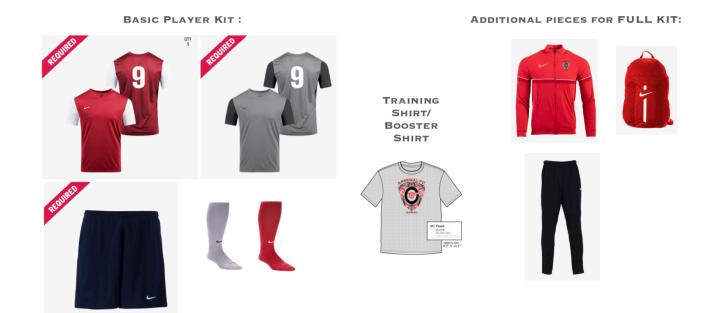

| 11U- Arsenal FC 13G / 13B 2023-24 YEAR Fee Breakdown |                                                                                                                                                                                |                                                                                                                                                                                                                                                    |                                                                                                                                                                             |  |
|------------------------------------------------------|--------------------------------------------------------------------------------------------------------------------------------------------------------------------------------|----------------------------------------------------------------------------------------------------------------------------------------------------------------------------------------------------------------------------------------------------|-----------------------------------------------------------------------------------------------------------------------------------------------------------------------------|--|
| Season                                               | Item                                                                                                                                                                           | Cost                                                                                                                                                                                                                                               | Comments                                                                                                                                                                    |  |
| Fall-Oahu League<br>SELECT                           | Player Pass HYSA                                                                                                                                                               | \$55.00                                                                                                                                                                                                                                            | PAID directly to HYSA/OAHU LEAGUE<br>via <u>www.HYSA-</u><br>arsenalfc.sportsaffinity.com                                                                                   |  |
|                                                      | OL Team Registration                                                                                                                                                           | \$50.00                                                                                                                                                                                                                                            | Directed to Oahu League- primary roster                                                                                                                                     |  |
|                                                      | Club Fee                                                                                                                                                                       | \$30.00                                                                                                                                                                                                                                            | Directed to Arsenal FC Hawaii- office<br>supplies, website, shipping,<br>administrative duties                                                                              |  |
|                                                      | Trace Video Analytics System<br><b>Camera Rental</b> for unlimited<br>games                                                                                                    | \$42.00                                                                                                                                                                                                                                            | Video system to record/gather<br>individual and team data during games.<br>Parents will buy a subscription option to<br>access the video separately through<br>Trace.       |  |
|                                                      | Coach/Equipment                                                                                                                                                                | \$30.00                                                                                                                                                                                                                                            | 4-month Season July-October                                                                                                                                                 |  |
| Option 1- BASIC KIT                                  | Nike branded Gray jersey, Red<br>Jersey, Red Shorts, 1 gray<br>socks, 1 red socks, 2 Training<br>Shirts (not Nike branded)                                                     | Please order Player kits directly through our<br>soccer.com team store. Orders will be processed and<br>shipped directly to player's home. Parents must<br>choose the required pieces (Game jerseys-Red &<br>Grey, Black Shorts, Socks-Red & Grey) |                                                                                                                                                                             |  |
| Option 2 - FULL KIT                                  | Nike branded Gray jersey, Red<br>Jersey, Red Shorts, 1 gray<br>socks, 1 red socks, 1<br>backpack, 1 warmup jacket, 1<br>warm up pants, 2 training<br>shirts (not Nike branded) | Please select Warm up Jacket, Pants, and Backpack along with required Basic Kit if you want the FULL KIT.                                                                                                                                          |                                                                                                                                                                             |  |
| Fall Total                                           |                                                                                                                                                                                | \$207.00                                                                                                                                                                                                                                           | \$55 Paid directly to HYSA/OL, \$152<br>paid directly to Arsenal FC Hawaii.<br>Player Kit costs paid directly to<br><u>soccer.com</u> for which ever items were<br>ordered. |  |
| Winter                                               | Club Fee                                                                                                                                                                       | \$30.00                                                                                                                                                                                                                                            | Directed to Arsenal FC Hawaii- office<br>supplies, website, shipping,<br>administrative duties                                                                              |  |
| Oahu League Outdoor                                  | Team Registration                                                                                                                                                              | \$60.00                                                                                                                                                                                                                                            | Directed to Oahu League                                                                                                                                                     |  |
|                                                      | Coach/Equipment                                                                                                                                                                | Waived                                                                                                                                                                                                                                             | 4-month Season November-February                                                                                                                                            |  |
| Winter Total                                         |                                                                                                                                                                                | \$90.00                                                                                                                                                                                                                                            |                                                                                                                                                                             |  |
| Spring                                               | OL Team Registration Fee<br>Portion                                                                                                                                            | \$50.00                                                                                                                                                                                                                                            | Funds directed toward Oahu League                                                                                                                                           |  |
| OAHU LEAGUE<br>OUTDOOR                               | Club Fee                                                                                                                                                                       | \$30.00                                                                                                                                                                                                                                            | Directed to Arsenal FC Hawaii- office supplies, website, shipping                                                                                                           |  |
|                                                      | Coach/Equipment                                                                                                                                                                | waived                                                                                                                                                                                                                                             | 3-Month season March-May                                                                                                                                                    |  |