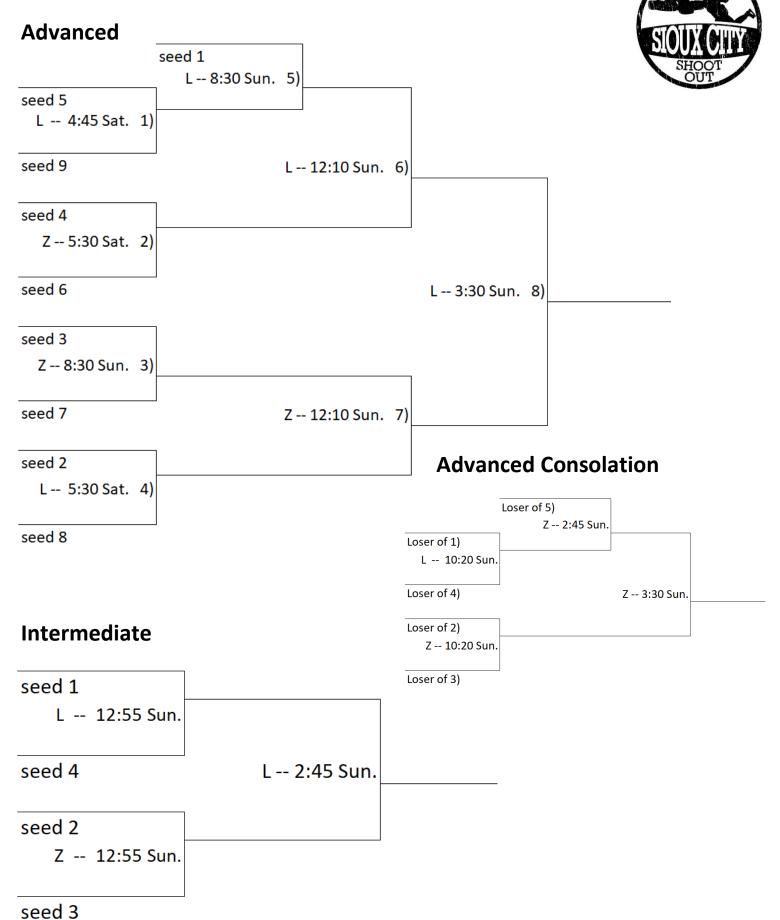

| Saturday                             | Lobby End                     | Zamboni End                    |  |
|--------------------------------------|-------------------------------|--------------------------------|--|
| 7:00 a.m.                            | SC Gold 2 v Flyers Silver     | SC White v Flyers Black        |  |
| 7:45 a.m.                            | SC Gold 1 v Yankton Mite A    | Lady Wild v SF Orange 2        |  |
| 8:30 a.m.                            | Jr Stars Red v B Valley Black | SC Black v Bucs Blue 3         |  |
| 9:35 a.m.                            | SF Blue 2 v Flyers Silver     | Yankton Mite B v Flyers Orange |  |
| 10:20 a.m.                           | Omaha Black v Yankton Mite A  | SC Green v Bucs White 2        |  |
| 11:05 a.m.                           | Bucs White 1 v B Valley Black | B Valley Red v Omaha Red       |  |
| 12:10 p.m.                           | SC Gold 2 v SF Blue 2         | SC White v SF Orange 2         |  |
| 12:55 p.m.                           | SC Gold 1 v Omaha Black       | Flyers Black v Lady Wild       |  |
| 1:40 p.m.                            | Jr Stars Red v Bucs White 1   | SC Black v Yankton Mite B      |  |
| Try Hockey for Free 2:30 - 3:30 p.m. |                               |                                |  |
| 4:00 p.m.                            | Flyers Orange v Bucs Blue 3   | SC Green v B Valley Red        |  |
| 4:45 p.m.                            | A Bracket Play                | Bucs White 2 v Omaha Red       |  |
| 5:30 p.m.                            | A Bracket Play                | A Bracket Play                 |  |
| Sunday                               |                               |                                |  |
| 7:00 a.m.                            | SC White v Lady Wild          | SC Black v Flyers Orange       |  |
| 7:45 a.m.                            | SF Orange 2 v Flyers Black    | Bucs Blue 3 v Yankton Mite B   |  |
| 8:30 a.m.                            | A Game 3                      | A Game 5                       |  |
| 9:35 a.m.                            | SC Green v Omaha Red          | Bucs White 2 v B Valley Red    |  |
| 10:20 a.m.                           | A Consolation Bracket         | A Consolation Bracket          |  |
| 11:05 a.m.                           | B Seed 11 v B Seed 12         | B Seed 9 v B Seed 10           |  |
| 12:10 p.m.                           | A Bracket Play                | A Bracket Play                 |  |
| 12:55 p.m.                           | B Seed 1 v B Seed 4           | B seed 2 v B seed 3            |  |
| 1:40 p.m.                            | B Seed 5 v B Seed 6           | B Seed 7 v B Seed 8            |  |
| 2:45 p.m.                            | B Championship Game           | A Consolation Bracket          |  |
| 3:30 p.m.                            | A Championship Game           | A Consolation Bracket          |  |

## **Tournament Play Brackets**