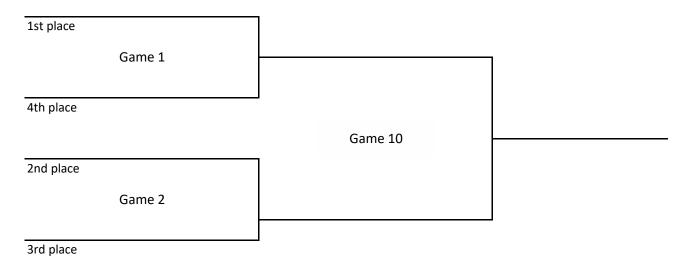

# Mini-Mite BRACKET

|    | M1 | M2 | M3 | M4 | TOTAL | PLACE |
|----|----|----|----|----|-------|-------|
| M1 |    |    |    |    |       |       |
| M2 |    |    |    |    |       |       |
| M3 |    |    |    |    |       |       |
| M4 |    |    |    |    |       |       |