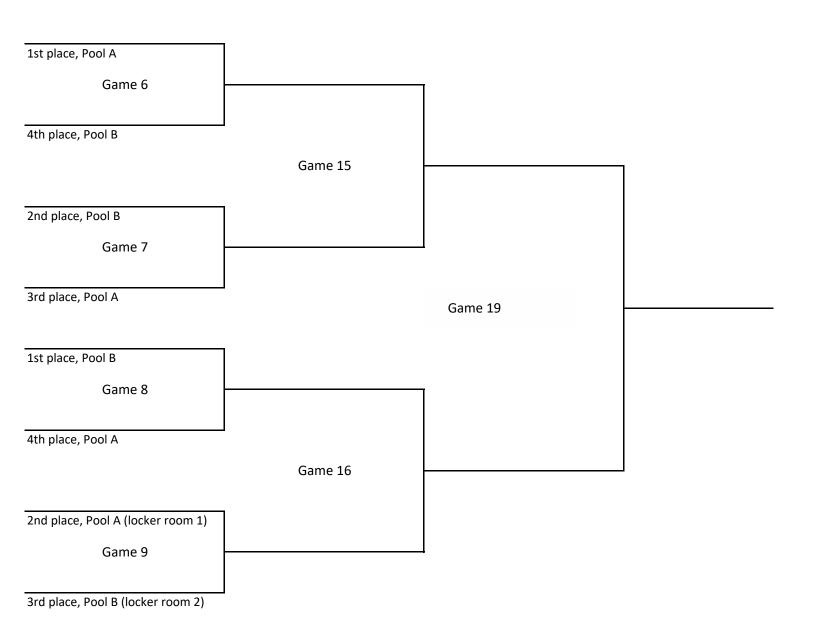

### PEEWEE BRACKET

|     | P1a | P2a | P3a | P4a | TOTAL | PLACE |
|-----|-----|-----|-----|-----|-------|-------|
| P1a |     |     |     |     |       |       |
| P2a |     |     |     |     |       |       |
| P3a |     |     |     |     |       |       |
| P4a |     |     |     |     |       |       |

|     | P1b | P2b | P3b | P4b | TOTAL | PLACE |
|-----|-----|-----|-----|-----|-------|-------|
| P1b |     |     |     |     |       |       |
| P2b |     |     |     |     |       |       |
| P3b |     |     |     |     |       |       |
| P4b |     |     |     |     |       |       |