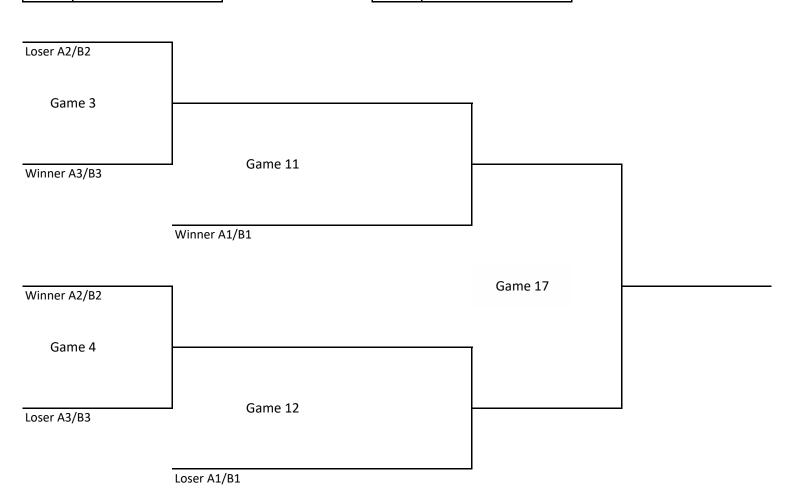

## **Examples of team names after pool play**

Mite A2 team = Mite division, A Pool and 2nd place team after pool play Mite B3 team = Mite division, B Pool and 3rd place team after pool play

| A1 |  |
|----|--|
| A2 |  |
| A3 |  |

| B1 |  |
|----|--|
| B2 |  |
| В3 |  |