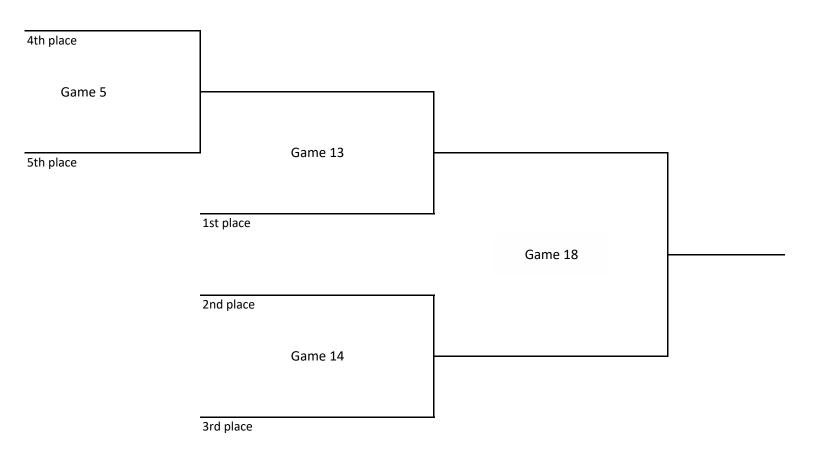

## **Examples of team names after pool play**

Mite A2 team = Mite division, A Pool and 2nd place team after pool play Mite B3 team = Mite division, B Pool and 3rd place team after pool play

| A1 |  |
|----|--|
| A2 |  |
| A3 |  |

| B1 |  |
|----|--|
| B2 |  |
| В3 |  |