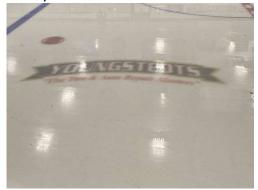

# **In-Ice Logos**

In-ice logos are full color approximately 12' x12' logos that are placed directly under the ice. They can be placed in both arenas and are visible from seating areas, viewing areas, and on live streaming. Minimum 2-year commitment.

**\$5,500** - 4 Years +\$550 artwork **\$3,000** - 2 Year +\$550 artwork