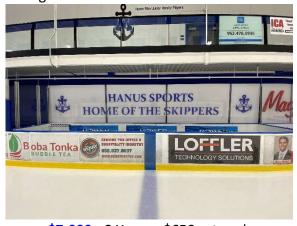

# **Wall Display**

The Rink 2 wall displays are large full color banners that hang on the wall directly behind both player benches. They will be approximately 7 ft x 5 ft. They are visible from the seating area, viewing areas, and on live streaming.

**\$4,000** - 3 Years +\$250 artwork **\$1,500** - 1 Year +\$250 artwork