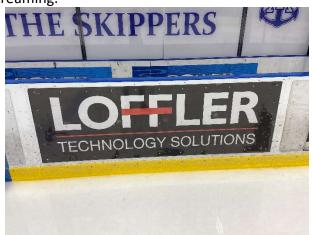

#### **Dasher Boards**

Dasher sponsors can be placed in both arenas. They are full color graphics with a protective sleeve that are displayed on the board directly across from the seating areas, viewing areas, and on live streaming.

**\$3,000** - 3 Years +\$400 artwork **\$1,200** - 1 Year +\$400 artwork