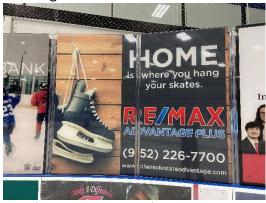

#### **Arena Glass**

Arena Glass spaces are large full color displays that are place directly on to the arena glass. They are visible from seating arena, viewing areas, and on live streaming.

**\$4,200** - 3 Years +\$400 artwork **\$1,600** - 1 Year +\$400 artwork