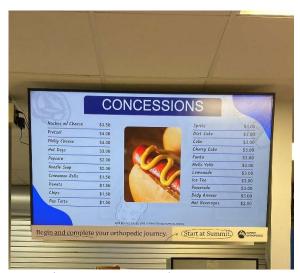

# Pagel Concession Menu/Lobby TVs

The concession stand has added new digital menu boards. Have your companies name running along the bottom of the menu board during not only all hockey events in Pagel, but also for all high school soccer, lacrosse, track and field, and football events in Einer Anderson Stadium.

**\$1200** - 3 Years + \$100 artwork **\$500** - 1 Year + \$100 artwork