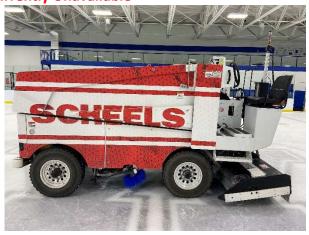

#### Ice Resurfacer

Everyone loves to watch the zamboni going around the rink. Have your companies name visible while everyone is watching it work. Full color wrap is visible from seating and viewing areas.