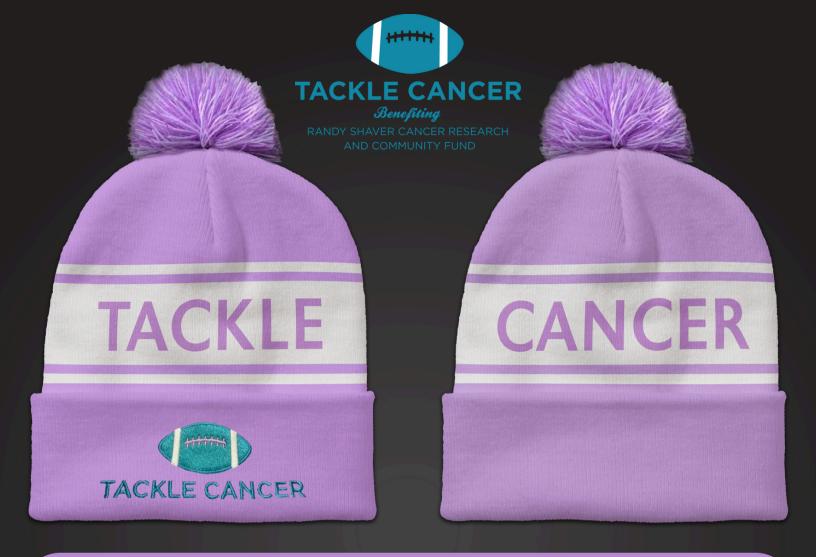

Hello Coach -

Join us in supporting Tackle Cancer this fall! You can order lavender pom hats (the color for all cancers) by emailing the address below. Hats cost \$7.50 each (minimum order of 20), and you sell them for \$15—with \$7.50 from each hat going to Tackle Cancer! At the end of the season, keep any hats that didn't sell for next season.